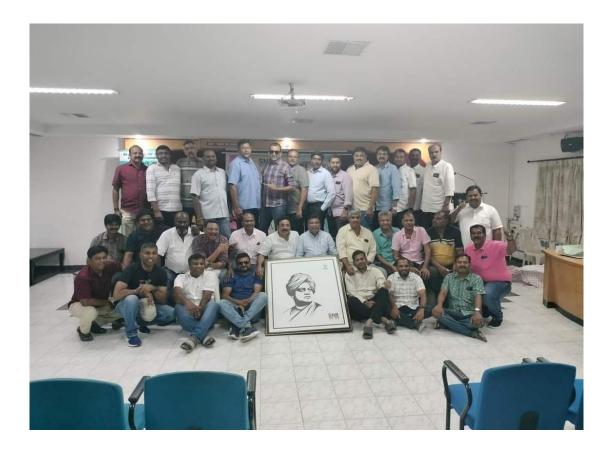

ALUMNI MEET DATE: 26.1.2024

During the heartfelt reunion of the 1996-1999 batch, cherished memories of our college life were shared like treasures. As a symbolic gesture, the team gifted a Vivekananda frame to our alma mater, encapsulating the essence of wisdom and camaraderie that defined our journey. In the tapestry of time, our shared experiences remain framed as timeless reflections, echoing the spirit of our alma mater."