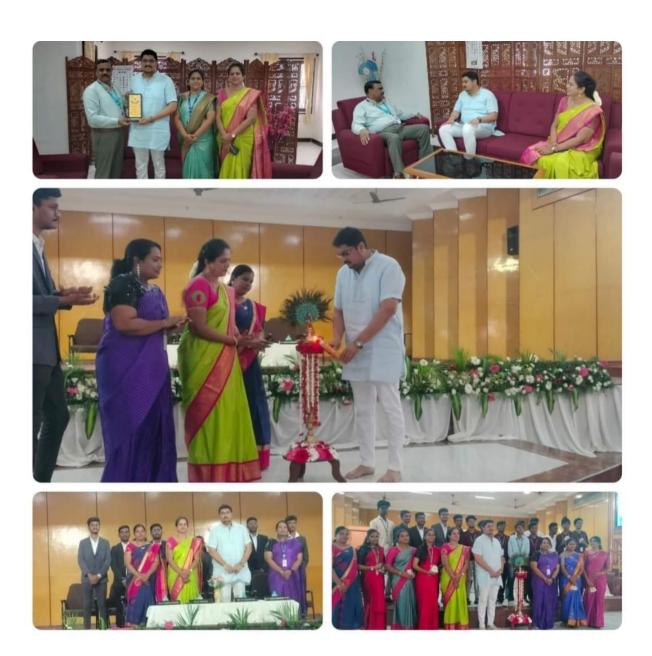

## **B.COM CA INAUGURATION 2024**

## DATE:14-07-2023

Mr. Vasudevan, the esteemed Founder of Surabi Bullion also proud alumni of Sri Ramakrishna College of Arts and Science as the Chief Guest., graced the occasion as the chief guest for the Department B Com CA inauguration, His presence added an invaluable touch of wisdom and motivation, setting the tone for a promising future in the Field.

Department of Commerce with Computer Applications hosted the Inaugural Ceremony for Department Association 'ComCaSa' 2023 and Business Club. The inauguration ceremony witnessed a versatile personality Mr. Vasudevan, Founder of Surabhi Bullion, an avid Business Enthusiast and also the proud alumni of Sri Ramakrishna College of Arts and Science as the Chief Guest. The ceremony started with a traditional lamp lighting ceremony with the Guest reminiscing his college days through a video of the college and department. The Chief guest then addressed the students by conducting an activity to kindle their brain and awarded gifts to the winners. Following by which an Oath Ceremony was held for the Forum members of both Department of B Com CA and Business Club and bestowed their badges to them. The guests then distributed prizes to the winners of Intra-Departmental competition 'Talentina' conducted last week. Nearly 400 students of the Department of B Com CA and the members of the Business Club from all over the college participated in the ceremony and delighted the occasion.