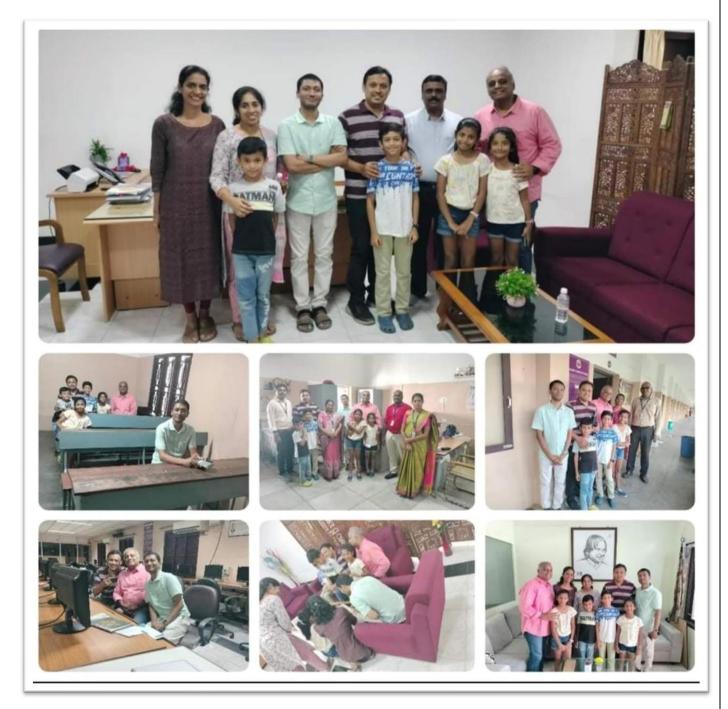

ALUMNI VISIT DATE: 31.5.2024

Our Alumni Mr. Pradeep, Mr. Praveen and Mr. Vishnu Vardhan Batch (1998-2001) along with their family members, visited our college. They had a delightful meeting with our Principal and Secretary Dr B L Shivakumar and met their respective faculty Dr Maria Priscilla, Dr D Hariprasad and Dr N Sumathi, before heading to their respective classroom, where they fondly flipped through their memory albums, reminiscing about their time at our institution.