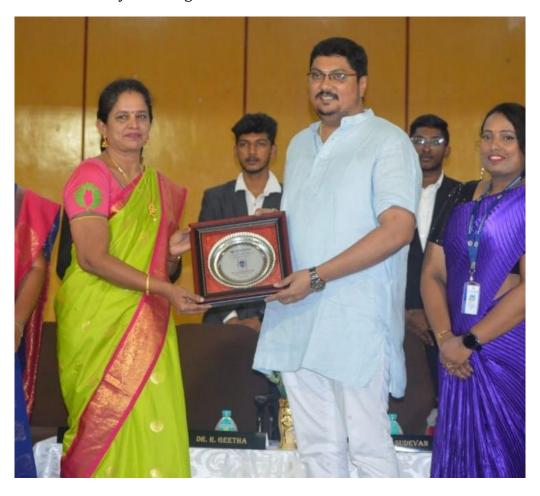

## **B.COM CA INAUGURATION 2024**

## DATE:14-07-2023

Mr. Vasudevan, the esteemed Founder of Surabi Bullion also proud alumni of Sri Ramakrishna College of Arts and Science as the Chief Guest., graced the occasion as the chief guest for the Department B Com CA inauguration, His presence added an invaluable touch of wisdom and motivation, setting the tone for a promising future in the Field.

Department of Commerce with Computer Applications hosted the Inaugural Ceremony for Department Association 'ComCaSa' 2023 and Business Club. The inauguration ceremony witnessed a versatile personality Mr. Vasudevan, Founder of Surabhi Bullion, an avid Business Enthusiast and also the proud alumni of Sri Ramakrishna College of Arts and Science as the Chief Guest. The ceremony started with a traditional lamp lighting ceremony with the Guest reminiscing his college days through a video of the college and department. The Chief guest then addressed the students by conducting an activity to kindle their brain and awarded gifts to the winners. Following by which an Oath Ceremony was held for the Forum members of both Department of B Com CA and Business Club and bestowed their badges to them. The guests then distributed prizes to the winners of Intra-Departmental competition 'Talentina' conducted last week. Nearly 400 students of the Department of B Com CA and the members of the Business Club from all over the college participated in the ceremony and delighted the occasion.