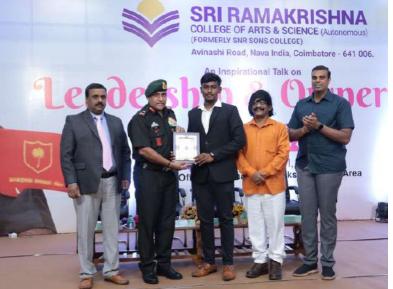

# Student Achievements

On 05.08.2022 during the leadership programme held at Our College, Lt Gen A Arun YSM,SM, VSM, General officer Commanding Dakshin Bharat Area Felicitated the NSS Volunteers who participated in the National Events and Active in regular activities & in the special camp.

# <u> அற்றா கும்க</u>

ROOM

தலைமைப்பண்பு என்பது வெற்றியாளர்களின் சிறந்த பண்பு லெப்டினன்ட தைனரல் ஏ. அருண் பேச்சு

ஆகாங்களையி பற்றப் அம்பில் கஷ்ரரில், யர்வர்களை எல்தலிப், நலுர்பி ரி கையரமில் 10,002 மற்று நலுச்சின் எப்பாட் ஆட் அல்கட்டனை இசனை இசன காயன் இரு. ஆட் சுத்தி அகனை மர், ஸ்ரீ வைக்குப்பாட் கலை மல்ல மர் கஷ்ரரி முல சம்ப் அறிக்கட்டனா தியனா தியான அறிக்கான திறை ஆரிக்கு வறித்தார். ஆர் மகதிருத்தனா கலை மற்றும் அறிகர்ல் கண்டு முதல்ல மற்றும் கேய் அறைப்பில் கண்கைக்கு அறிக்கான அறிகர் குலைக்கு வரிக்கு காற்கு கேல்காடு தேரிக்கு அன்னா காற்கு கேல்காடு தேரிக்கு கைற்கு கேல்காடு தேரிக்கார். அரசு நீர் கைற்கு கைற்கு கோதிரு கான்று அன்ற கைன் தொன்றில் குலைக்கு அன்ற தன்னி கான்ற கார்க்கு அன்ற தன்னி கான்ற கார்க்கு அன்ற தன்னை காற்கு கைற்கு வற்றுகள்கள் காற்றுக் குற்புகைத்து வற்றுகள் பாறைகில கான் திறுக்கு அன்னை விற வழ்திகளைகளின் எற மற்ற நமக்களை மாதை நடுத்தல், நம்பைதில், குதல், நம்பைதில், குதலக்குகல், இலங்கை திருவர்களை மரிமாதை Bolan, an மீக்கள் மீர்பாரையாக நடத்த சர்கல் பலிர்த்து கொற்ற நலை இதில் அடங்றம், மெழ்றியை அடைவதற்கு மனிதல ம் அவனிலம், நாட்கைப் பாதனர் நற்கதற்கு இதிக்கலை, அட ப் பலிலருத்த ராதுவ வீர பட்ட, கல்துபி இருக்கலை, அட ALARTAN A

# Cultivate a culture of debate in classrooms, teachers told

#### TIMES NEWS NETWORK

Coimbatore: Teachers sho uld cultivate a culture of de bate to make good students, li-eutenant general A Arun, ge-neral officer commanding of Dakshin Bharat area, said here on Thursday. "Only debates will help to

build exceptional educatio-nal institutions and help teachers update their pedagogi-cal skills," he said while add cai skills, he said while add-ressing the students on 'Lea-dership and Ownership' at Sri Ramakrishna College of Arts and Science at Nava In-

"All of you have the same amount of brain. The most in-telligent human beings are using only 5% of their brain. Students should use at least 3% of their brain to reach the ir goals. But they should un-derstand that without 100% effort, they cannot achieve anything," Arun told the stu-

AIM FOR THE SKY: When people co should offer solutions, lieutenant general A Arun told stud Ramakrishna College of Arts and Science on Thursday

dents. "After 20 years, all lear-ning will be self-learning and peer learning, and teachers will only moderate the con-tent. So, students should stay on top of emerging technolo-gy trends, "he said. Students should not fear challenges, the officer said.