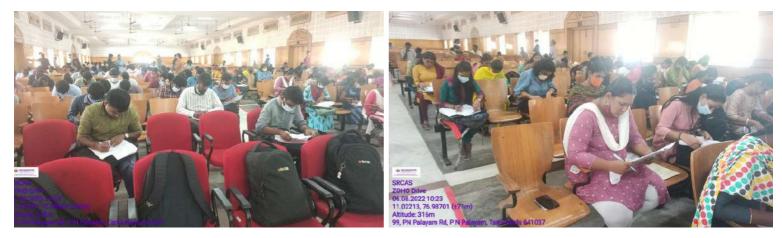

# ZOHO Pool Drive @ Our College 6<sup>th</sup> August 2022

Total No. of Candidates Participated - 235 Total No. of Colleges Participated - 85

**SRCAS** Pulse