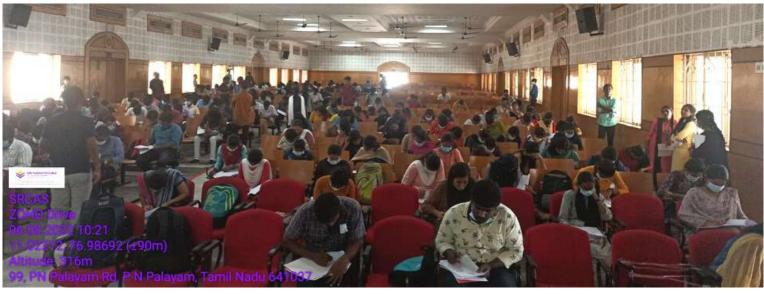

# ZOHO Pool Drive @ Our College 6<sup>th</sup> August 2022

Total No. of Candidates Participated - 235 Total No. of Colleges Participated - 85

**SRCAS** Pulse