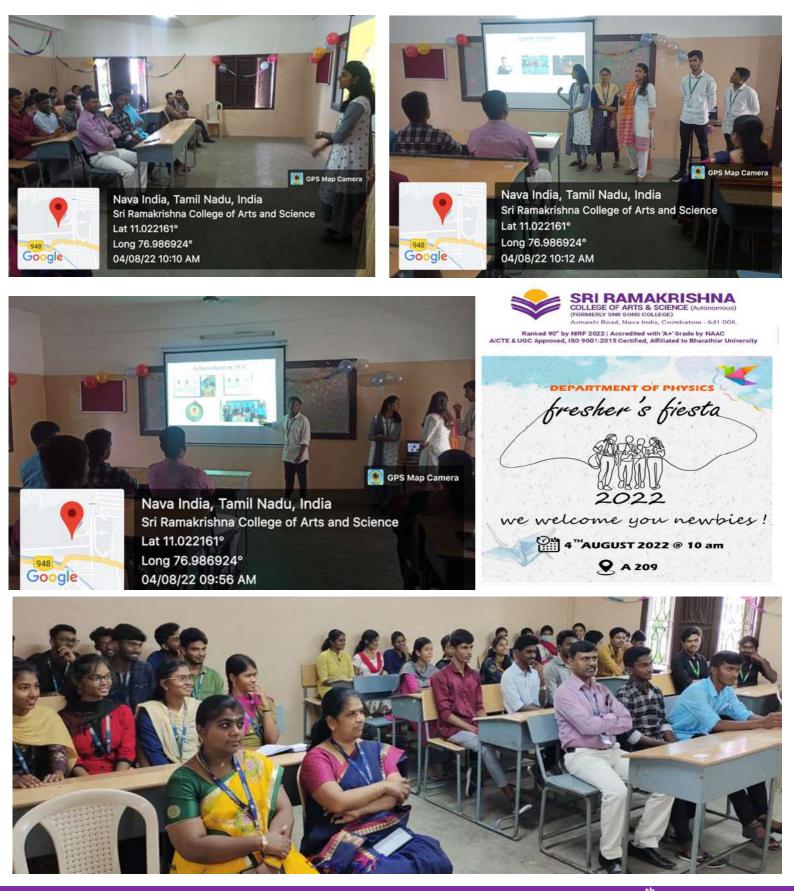

ich Selvan (20122019) III B.Com B&I

6<sup>th</sup> August 2022



# B.Sc CS-CS - Freshers Day 4th August 2022

"Freshers Day" event organized by the Dept. of Computer Science with Cognitive Systems Welcomes day for the First year 2022-2025 batch on 04<sup>th</sup> August 2022.









Department of Computer Science with Cognitive Systems (Integrated with TCS)







2022 - 2025 Batch

On 04.08.2022 | 9:00 am | D - 305

Ranked 90° by NRF 2022 : Accredited with %+ Grade by NAAC AICTE & UGC Approved, ISO 9001 2015 Certified, Affiliated to Bharathian

SRI RAMAKRISHNA

6<sup>th</sup> August 2022

# B.Com IB - Freshers Day 4<sup>th</sup> August 2022





# B.Com IB - Parents-Teachers Meet 4<sup>th</sup> August 2022





### **SRCAS** Pulse

# Physics - Freshers Day 4<sup>th</sup> August 2022



8

# B.Com CMA - Freshers Day 5<sup>th</sup> August 2022

FRESHERS DAY was organized on 05<sup>th</sup> August 2022. The session was proceeded by the Students of II B.Com CMA and they have invited I B.Com CMA students for their Freshers Day.





# MBA - Alumni Interaction 5<sup>th</sup> August 2022















### DEPARTMENT OF MBA

Organizes

#### **ALUMNI INTERACTION**



2010-2012 BATCH

Mrs.Iswarya Dhanasekar MSc.,MBA.,M.Ed Women Entrepreneur Proprietor \_ Iswarya fabs





Convener Dr Bamini J Director Coordinators Dr N Amsaveni Dr D Divya

### **SRCAS** Pulse

6<sup>th</sup> August 2022

# SRCAS

# கமிழ் .

MANUA

ஸ்ரீ ராமகிருஷ்ணா கல்லூரியில் மாணவர் ஊக்குவிப்பு நீகழ்ச்சி



<text><text><text>



ஸ்ரீ ராமகிருஷ்ணா கல்லூரியில் மாணவர் ஊக்குவிப்பு நிகழ்ச்சி



<text><text><text>