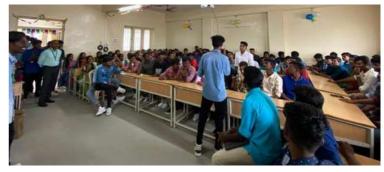

ted in National Integration Camp 2021-2022 at Raipur

HariHaraSudhan T of III B.Com IB has participated in National Integration Camp 2021-22 at Mumbai from 22/05/2022 to 28/05/2022



Eshwar Balaji V.N from III B.Com A&F has participated in National Integration Camp 2021 to 2022 at New Delhi from 23/05/2022 -29/05/2022.



Sujitha S.D from III BCA has participated in National Integration Camp 2021-2022 at Bharathiar University, Coimbatore from 18/05/2022 to 24/05/2022.





# வண்ணத்துரிகை













S. Kalaich Selvan (20122019) III B.Com B&I

6<sup>th</sup> August 2022



# B.Sc CS-CS - Freshers Day 4th August 2022

"Freshers Day" event organized by the Dept. of Computer Science with Cognitive Systems Welcomes day for the First year 2022-2025 batch on 04<sup>th</sup> August 2022.









Department of Computer Science with Cognitive Systems (Integrated with TCS)







2022 - 2025 Batch

On 04.08.2022 | 9:00 am | D - 305

Ranked 90° by NRF 2022 : Accredited with %+ Grade by NAAC AICTE & UGC Approved, ISO 9001 2015 Certified, Affiliated to Bharathian

SRI RAMAKRISHNA

6<sup>th</sup> August 2022

# B.Com IB - Freshers Day 4<sup>th</sup> August 2022





# B.Com IB - Parents-Teachers Meet 4<sup>th</sup> August 2022





### **SRCAS** Pulse

# Physics - Freshers Day 4<sup>th</sup> August 2022



8

# B.Com CMA - Freshers Day 5<sup>th</sup> August 2022

FRESHERS DAY was organized on 05<sup>th</sup> August 2022. The session was proceeded by the Students of II B.Com CMA and they have invited I B.Com CMA students for their Freshers Day.





# MBA - Alumni Interaction 5<sup>th</