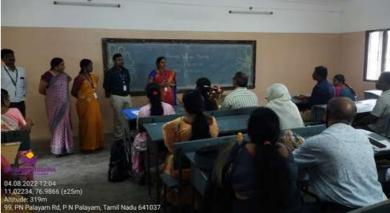

tore from 18/05/2022 to 24/05/2022.





# வண்ணத்துரிகை













S. Kalaich Selvan (20122019) III B.Com B&I

6<sup>th</sup> August 2022



# B.Sc CS-CS - Freshers Day 4th August 2022

"Freshers Day" event organized by the Dept. of Computer Science with Cognitive Systems Welcomes day for the First year 2022-2025 batch on 04<sup>th</sup> August 2022.









Department of Computer Science with Cognitive Systems (Integrated with TCS)







2022 - 2025 Batch

On 04.08.2022 | 9:00 am | D - 305

Ranked 90° by NRF 2022 : Accredited with %+ Grade by NAAC AICTE & UGC Approved, ISO 9001 2015 Certified, Affiliated to Bharathian

SRI RAMAKRISHNA

6<sup>th</sup> August 2022

# B.Com IB - Freshers Day 4<sup>th</sup> August 2022





# B.Com IB - Parents-Teachers Meet 4<sup>th</sup> August 2022





### **SRCAS** Pulse

# Physics - Freshers Day 4<sup>th</sup> August 2022



8

# B.Com CMA - Freshers Day 5<sup>th</sup> August 2022

FRESHERS DAY was organized on 05<sup>th</sup> August 2022. The session was proceeded by the Students of II B.Com CMA and they have invited I B.Com CMA students for their Freshers Day.





# MBA - Alumni Interaction 5<sup>th</sup> August 2022















### DEPARTMENT OF MBA

Organizes

#### **ALUMNI INTERACTION**



2010-2012 BATCH

Mrs.Iswarya Dhanasekar MSc.,MBA.,M.Ed Women Entrepreneur Proprietor \_ Iswarya fabs





Convener Dr Bamini J Director Coordinators Dr N Amsaveni Dr D Divya

### **SRCAS** Pulse

6<sup>th</sup> August 2022

# SRCAS

# கமிழ் .

MANUA

ஸ்ரீ ராமகிருஷ்ணா கல்லூரியில் மாணவர் ஊக்குவிப்பு நீகழ்ச்சி



<text><text><text>



ஸ்ரீ ரா