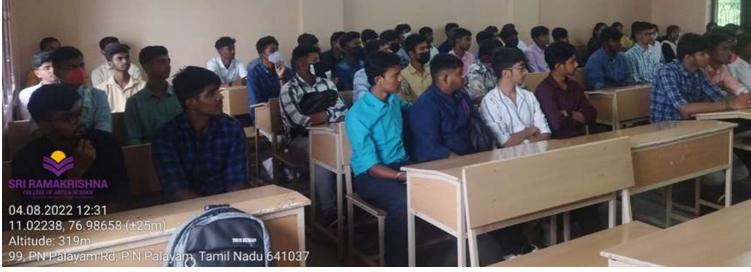

# B.Sc CS-CS - Freshers Day 4th August 2022

"Freshers Day" event organized by the Dept. of Computer Science with Cognitive Systems Welcomes day for the First year 2022-2025 batch on 04<sup>th</sup> August 2022.

Department of Computer Science with Cognitive Systems (Integrated with TCS)

2022 - 2025 Batch

On 04.08.2022 | 9:00 am | D - 305

Ranked 90° by NRF 2022 : Accredited with %+ Grade by NAAC AICTE & UGC Approved, ISO 9001 2015 Certified, Affiliated to Bharathian