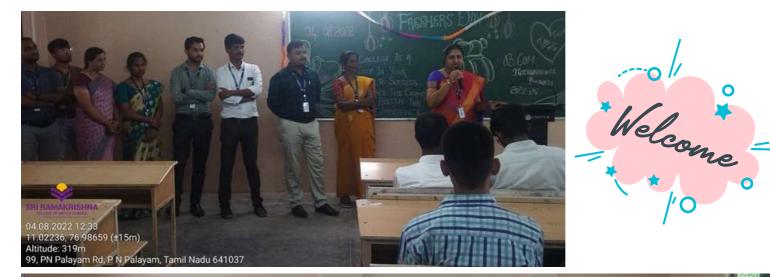

# B.Sc CS-CS - Freshers Day 4th August 2022

"Freshers Day" event organized by the Dept. of Computer Science with Cognitive Systems Welcomes day for the First year 2022-2025 batch on 04<sup>th</sup> August 2022.

Department of Computer Science with Cognitive Systems (Integrated with TCS)

2022 - 2025 Batch

On 04.08.2022 | 9:00 am | D - 305

Ranked 90° by NRF 2022 : Accredited with %+ Grade by NAAC AICTE & UGC Approved, ISO 9001 2015 Certified, Affiliated to Bharathian