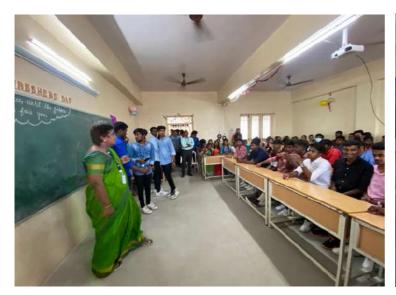

# B.Sc CS-CS - Freshers Day 4th August 2022

"Freshers Day" event organized by the Dept. of Computer Science with Cognitive Systems Welcomes day for the First year 2022-2025 batch on 04<sup>th</sup> August 2022.

Department of Computer Science with Cognitive Systems (Integrated with TCS)

2022 - 2025 Batch

On 04.08.2022 | 9:00 am | D - 305

Ranked 90° by NRF 2022 : Accredited with %+ Grade by NAAC AICTE & UGC Approved, ISO 9001 2015 Certified, Affiliated to Bharathian