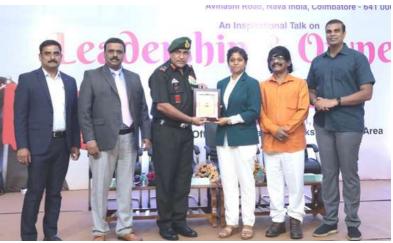

# Student Achievements

On 05.08.2022 during the leadership programme held at Our College, Lt Gen A Arun YSM,SM, VSM, General officer Commanding Dakshin Bharat Area Felicitated the NSS Volunteers who participated in the National Events and Active in regular activities & in the special camp.

# <u> அற்றா கும்க</u>

ROOM

தலைமைப்பண்பு என்பது வெற்றியாளர்களின் சிறந்த பண்பு லெப்டினன்ட தைனரல் ஏ. அருண் பேச்சு

ஆகாங்களையி பற்றப் அம்பில் கஷ்ரரில், யர்வர்களை எல்தலிப், நலுர்பி ரி கையரமில் 10,002 மற்று நலுச்சின் எப்பாட் ஆட் அல்கட்டனை இசனை இசன காயன் இரு. ஆட் சுத்தி அகனை மர், ஸ்ரீ வைக்குப்பாட் கலை மல்ல மர் கஷ்ரரி முல சம்ப் அறிக்கட்டனா தியனா தியான அறிக்கான திறை ஆரிக்கு வறித்தார். ஆர் மகதிருத்தனா கலை மற்றும் அறிகர்ல் கண்டு முதல்ல மற்றும் கேய் அறைப்பில் கண்கைக்கு அறிக்கான அறிகர் குலைக்கு வரிக்கு காற்கு கேல்காடு தேரிக்கு அன்னா காற்கு கேல்காடு தேரிக்கு கைற்கு கேல்காடு தேரிக்கார். அரசு நீர் கைற்கு கைற்கு கோதிரு கான்று அன்ற கைன் தொன்றில் குலைக்கு அன்ற தன்னி கான்ற கார்க்கு அன்ற தன்னி கான்ற கார்க்கு அன்ற தன்னை காற்கு கைற்கு வற்றுகள்கள் காற்றுக் குற்புகைத்து வற்றுகள் பாறைகில கான் திறுக்கு அன்னை விற வழ்திகளைகளின் எற மற்ற நமக்களை மாதை நடுத்தல், நம்பைதில், குதல், நம்பைதில், குதலக்குகல், இலங்கை திருவர்களை மரிமாதை Bolan, an மீக்கள் மீர்பாரையாக நடத்த சர்கல் பலிர்த்து கொற்ற நலை இதில் அடங்றம், மெழ்றியை அடைவதற்கு மனிதல ம் அவனிலம், நாட்கைப் பாதனர் நற்கதற்கு இதிக்கலை, அட ப் பலிலருத்த ராதுவ வீர பட்ட, கல்துபி இருக்கலை, அட ALARTAN A

#### TIMES NEWS NETWORK

Coimbatore: Teachers sho uld cultivate a culture of de bate to make good students, li-eutenant general A Arun, ge-neral officer commanding of Dakshin Bharat area, said here on Thursday. "Only debates will help to

build exceptional educatio-nal institutions and help teachers update their pedagogi-cal skills," he said while add cai skills, he said while add-ressing the students on 'Lea-dership and Ownership' at Sri Ramakrishna College of Arts and Science at Nava In-