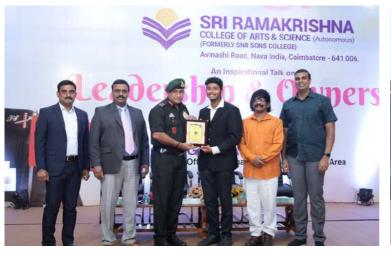

# Student Achievements

On 05.08.2022 during the leadership programme held at Our College, Lt Gen A Arun YSM,SM, VSM, General officer Commanding Dakshin Bharat Area Felicitated the NSS Volunteers who participated in the National Events and Active in regular activities & in the special camp.

# <u> அற்றா கும்க</u>

ROOM

தலைமைப்பண்பு என்பது வெற்றியாளர்களின் சிறந்த பண்பு லெப்டினன்ட தைனரல் ஏ. அருண் பேச்சு

ஆகாங்களையி பற்றப் அம்பில் கஷ்ரரில், யர்வர்களை எல்தலிப், நலுர்பி ரி கையரமில் 10,002 மற்று நலுச்சின் எப்பாட் ஆட் அல்கட்டனை இசனை இசன காயன் இரு. ஆட் சுத்தி அகனை மர், ஸ்ரீ வைக்குப்பாட் கலை மல்ல மர் கஷ்ரரி முல சம்ப் அறிக்கட்டனா தியனா தியான அறிக்கான திறை ஆரிக்கு வறித்தார். ஆர் மகதிருத்தனா கலை மற்றும் அறிகர்ல் கண்டு முதல்ல மற்றும் கேய் அறைப்பில் கண்கைக்கு அறிக்கான அறிகர் குலைக்கு வரிக்கு காற்கு கேல்காடு தேரிக்கு அன்னா காற்கு கேல்காடு தேரிக்கு கைற்கு கேல்காடு தேரிக்கார். அரசு நீர் கைற்கு கைற்கு கோதிரு கான்று அன்ற கைன் தொன்றில் குலைக்கு அன்ற தன்னி கான்ற கார்க்கு அன்ற தன்னி கான்ற கார்க்கு அன்ற தன்னை காற்கு கைற்கு வற்றுகள்கள் காற்றுக் குற்புகைத்து வற்றுகள் பாறைகில கான் திறுக்கு அன்னை விற வழ்திகளைகளின் எற மற்ற நமக்களை மாதை நடுத்தல், நம்பைதில், குதல், நம்பைதில், குதலக்குகல், இலங்கை திருவர்களை மரிமாதை Bolan, an மீக்கள் மீர்பாரையாக நடத்த சர்கல் பலிர்த்து கொற்ற நலை இதில் அடங்றம், மெழ்றியை அடைவதற்கு மனிதல ம் அவனிலம், நாட்கைப் பாதனர் நற்கதற்கு இதிக்கலை, அட ப் பலிலருத்த ராதுவ வீர பட்ட, கல்துபி இருக்கலை, அட ALARTAN A

# Cultivate a culture of debate in classrooms, teachers told

#### TIMES NEWS NETWORK

Coimbatore: Teachers sho uld cultivate a culture of de bate to make good students, li-eutenant general A Arun, ge-neral officer commanding of Dakshin Bharat area, said here on Thursday. "Only debates will help to

build exceptional educatio-nal institutions and help teachers update their pedagogi-cal skills," he said while add cai skills, he said while add-ressing the students on 'Lea-dership and Ownership' at Sri Ramakrishna College of Arts and Science at Nava In-

"All of you have the same amount of brain. The most in-telligent human beings are using only 5% of their brain. Students should use at least 3% of their brain to reach the ir goals. But they should un-derstand that without 100% effort, they cannot achieve anything," Arun told the stu-

AIM FOR THE SKY: When people co should offer solutions, lieutenant general A Arun told stud Ramakrishna College of Arts and Science on Thursday

dents. "After 20 years, all lear-ning will be self-learning and peer learning, and teachers will only moderate the con-tent. So, students should stay on top of emerging technolo-gy trends, "he said. Students should not fear challenges, the officer said.