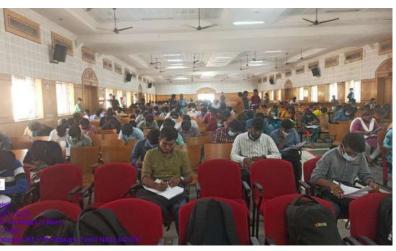

# ZOHO Pool Drive @ Our College 6<sup>th</sup> August 2022

Total No. of Candidates Participated - 235 Total No. of Colleges Participated - 85

**SRCAS** Pulse