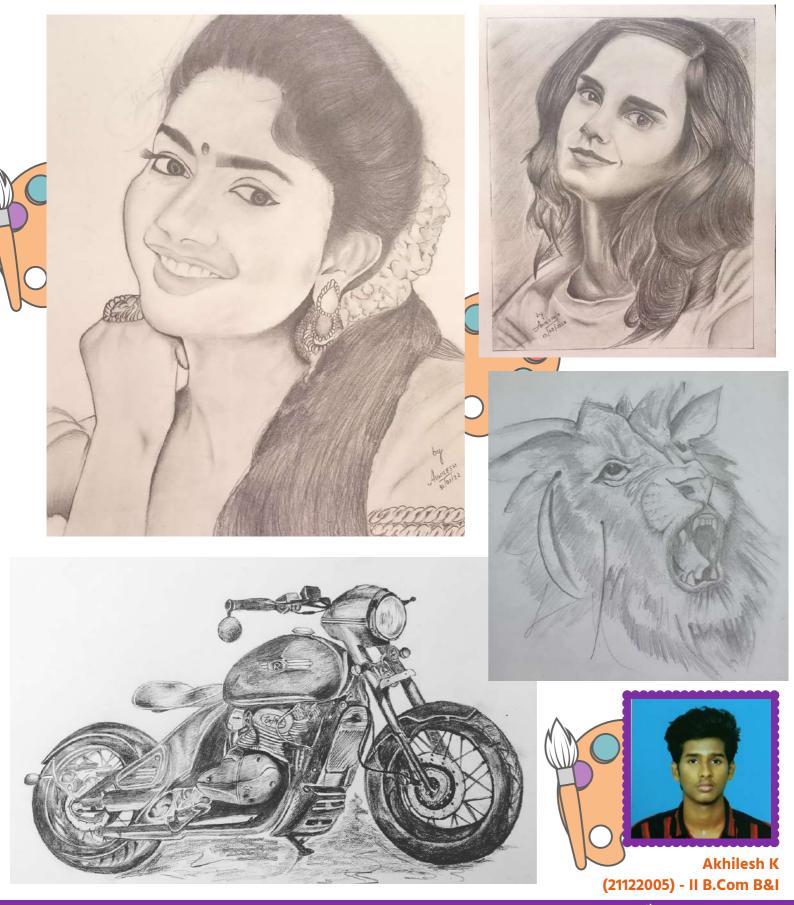

# வண்ணத்துரிகை

S. Kalaich Selvan (20122019) III B.Com B&I

6<sup>th</sup> August 2022