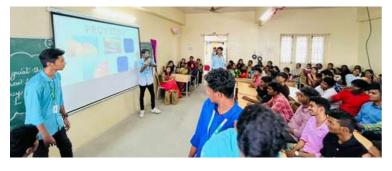

# B.Com CMA - Freshers Day 5<sup>th</sup> August 2022

FRESHERS DAY was organized on 05<sup>th</sup> August 2022. The session was proceeded by the Students of II B.Com CMA and they have invited I B.Com CMA students for their Freshers Day.