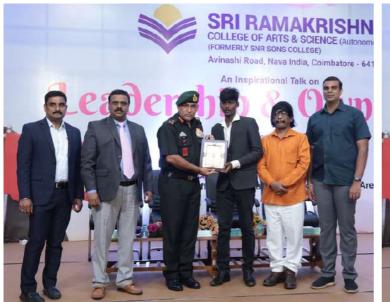

# Student Achievements

On 05.08.2022 during the leadership programme held at Our College, Lt Gen A Arun YSM,SM, VSM, General officer Commanding Dakshin Bharat Area Felicitated the NSS Volunteers who participated in the National Events and Active in regular activities & in the special camp.

# <u> அற்றா கும்க</u>

ROOM

தலைமைப்பண்பு என்பது வெற்றியாளர்களின் சிறந்த பண்பு லெப்டினன்ட தைனரல் ஏ. அருண் பேச்சு

ஆகாங்களையி பற்றப் அம்பில் கஷ்ரரில், யர்வர்களை எல்தலிப், நலுர்பி ரி கையரமில் 10,002 மற்று நலுச்சின் எப்பாட் ஆட் அல்கட்டனை இசனை இசன காயன் இரு. ஆட் சுத்தி அகனை மர், ஸ்ரீ வைக்குப்பாட் கலை மல்ல மர் கஷ்ரரி முல சம்ப் அறிக்கட்டனா தியனா தியான அறிக்கான திறை ஆரிக்கு வறித்தார். ஆர் மகதிருத்தனா கலை மற்றும் அறிகர்ல் கண்டு முதல்ல மற்றும் கேய் அறைப்பில் கண்கைக்கு அறிக்கான அறிகர் குலைக்கு வரிக்கு காற்கு கேல்காடு தேரிக்கு அன்னா காற்கு கேல்காடு தேரிக்கு கைற்கு கேல்காடு தேரிக்கார். அரசு நீர் கைற்கு கைற்கு கோதிரு கான்று அன்ற கைன் தொன்றில் குலைக்கு அன்ற தன்னி கான்ற கார்க்கு அன்ற தன்னி கான்ற கார்க்கு அன்ற தன்னை காற்கு கைற்கு வற்றுகள்கள் காற்றுக் குற்புகைத்து வற்றுகள் பாறைகில கான் திறுக்கு அன்னை விற வழ்திகளைகளின் எற மற்ற நமக்களை மாதை நடுத்தல், நம்பைதில், குதல், நம்பைதில், குதலக்குகல், இலங்கை திருவர்களை மரிமாதை Bolan, an மீக்கள் மீர்பாரையாக நடத்த சர்கல் பலிர்த்து கொற்ற நலை இதில் அடங்றம், மெழ்றியை அடைவதற்கு மனிதல ம் அவனிலம், நாட்கைப் பாதனர் நற்கதற்கு இதிக்கலை, அட ப் பலிலருத்த ராதுவ வீர பட்ட, கல்துபி இருக்கலை, அட ALARTAN A

# Cultivate a culture of debate in classrooms, teachers told

#### TIMES NEWS NETWORK

Coimbatore: Teachers sho uld cultivate a culture of de bate to make good students, li-eutenant general A Arun, ge-neral officer commanding of Dakshin Bharat area, said here on Thursday. "Only debates will help to

build exceptional educatio-nal institutions and help teachers update their pedagogi-cal skills," he said while add cai skills, he said while add-ressing the students on 'Lea-dership and Ownership' at Sri Ramakrishna College of Arts and Science at Nava In-

"All of you have the same amount of brain. The most in-telligent human beings are using only 5% of their brain. Students should use at least 3% of their brain to reach the ir goals. But they should un-derstand that without 100% effort, they cannot achieve anything," Arun told the stu-

AIM FOR THE SKY: When people co should offer solutions, lieutenant general A Arun told stud Ramakrishna College of Arts and Science on Thursday

dents. "After 20 years, all lear-ning will be self-learning and peer learning, and teachers will only moderate the con-tent. So, students should stay on top of emerging technolo-gy trends, "he said. Students should not fear challenges, the officer said.