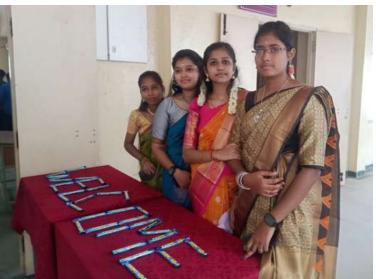

cipated in National Integration Camp 2021-2022 at Raipur

HariHaraSudhan T of III B.Com IB has participated in National Integration Camp 2021-22 at Mumbai from 22/05/2022 to 28/05/2022



Eshwar Balaji V.N from III B.Com A&F has participated in National Integration Camp 2021 to 2022 at New Delhi from 23/05/2022 -29/05/2022.



Sujitha S.D from III BCA has participated in National Integration Camp 2021-2022 at Bharathiar University, Coimbatore from 18/05/2022 to 24/05/2022.





# வண்ணத்துரிகை













S. Kalaich Selvan (20122019) III B.Com B&I

6<sup>th</sup> August 2022



# B.Sc CS-CS - Freshers Day 4th August 2022

"Freshers Day" event organized by the Dept. of Computer Science with Cognitive Systems Welcomes day for the First year 2022-2025 batch on 04<sup>th</sup> August 2022.









Department of Computer Science with Cognitive Systems (Integrated with TCS)







2022 - 2025 Batch

On 04.08.2022 | 9:00 am | D - 305

Ranked 90° by NRF 2022 : Accredited with %+ Grade by NAAC AICTE & UGC Approved, ISO 9001 2015 Certified, Affiliated to Bharathian

SRI RAMAKRISHNA

6<sup>th</sup> August 2022

# B.Com IB - Freshers Day 4<sup>th</sup> August 2022





# B.Com IB - Parents-Teachers Meet 4<sup>th</sup> August 2022





### **SRCAS** Pulse

# Physics - Freshers Day 4<sup>th</sup> August 2022



8

# B.Com CMA - Freshers Day 5<sup>th</sup> August 2022

FRESHERS DAY was organized on 05<sup>th</sup> August 2022. The session was proceeded by the Students of II B.Com CMA and they have invited I B.Com CMA students for their Freshers Day.





# MBA - Alumni Interaction 5<sup>