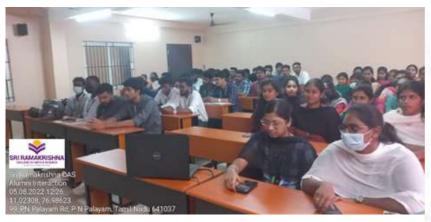

# MBA - Alumni Interaction 5<sup>th</sup> August 2022

### DEPARTMENT OF MBA

Organizes

#### **ALUMNI INTERACTION**

2010-2012 BATCH

Mrs.Iswarya Dhanasekar MSc.,MBA.,M.Ed Women Entrepreneur Proprietor \_ Iswarya fabs

Convener Dr Bamini J Director Coordinators Dr N Amsaveni Dr D Divya